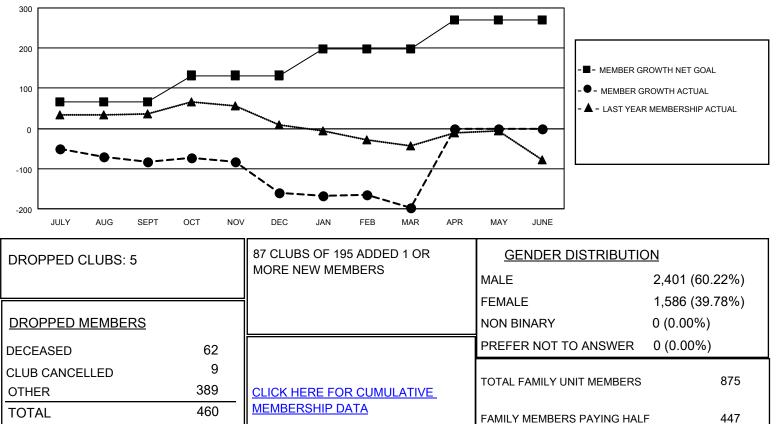

## GAT MONTHLY MEMBERSHIP PROGRESS REPORT

**Multiple District 12** 

LOCATION: TENNESSEE

Results as of: 3/31/2023

| Clubs                 |               |           |               | Members               |                           |                         |                                                    |
|-----------------------|---------------|-----------|---------------|-----------------------|---------------------------|-------------------------|----------------------------------------------------|
| RESULTS FOR 2022-2023 |               |           |               | RESULTS FOR 2022-2023 |                           |                         |                                                    |
| QUARTER               | NEW CLUB GOAL | NEW CLUBS | DROPPED CLUBS | QUARTER               | MEMBER GROWTH NET<br>GOAL | MEMBER GROWTH<br>ACTUAL | DROPPED<br>MEMBERS ACTUAL<br>(including transfers) |
| JULY/AUG/SEPT         | 1             | 0         | 0             | JULY/AUG/SE           | PT 66                     | 75                      | 152                                                |
| OCT/NOV/DEC           | 2             | 0         | 2             | OCT/NOV/DE            | C 66                      | 115                     | 176                                                |
| JAN/FEB/MAR           | 1             | 0         | 3             | JAN/FEB/MAF           | g 67                      | 106                     | 132                                                |
| APR/MAY/JUNE          | 3             | 0         | 0             | APR/MAY/JUN           | NE 71                     | 0                       | 0                                                  |