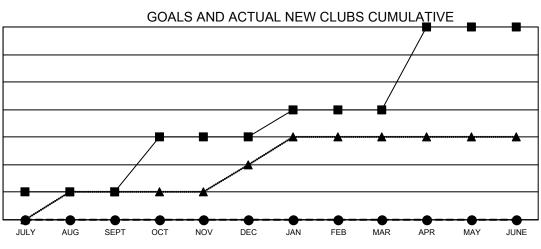

- ■- CURRENT YEAR GOALS FOR NEW CLUBS

● - CURRENT YEAR ACTUAL NEW CLUBS

▲ - LAST YEAR ACTUAL NEW CLUBS

GOALS AND ACTUAL MEMBERS CUMULATIVE

DUES